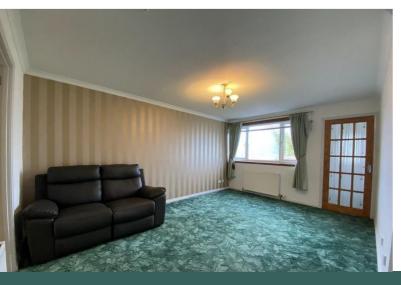

# LOUNGE

15' 10" x 11' 7" (4.84m x 3.55m)

The lounge is laid with carpet and enjoys a good degree of natural light, courtesy of windows to the front elevation. Access is provided to the kitchen and hallway.