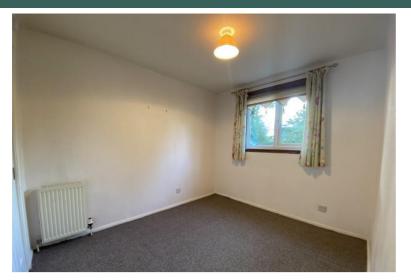

#### **BEDROOM 1**

11' 6" x 8' 3" (3.52m x 2.54m) Bedroom one is a double room which benefits from a

triple integral wardrobe with sliding doors. There is a window to the front elevation.

#### **BEDROOM 2**

9' 9" x 8' 3" (2.99m x 2.54m)

The second bedroom is another double room, located to the rear elevation. This bedroom is laid with carpet and also benefits from a triple integral wardrobe with sliding doors.