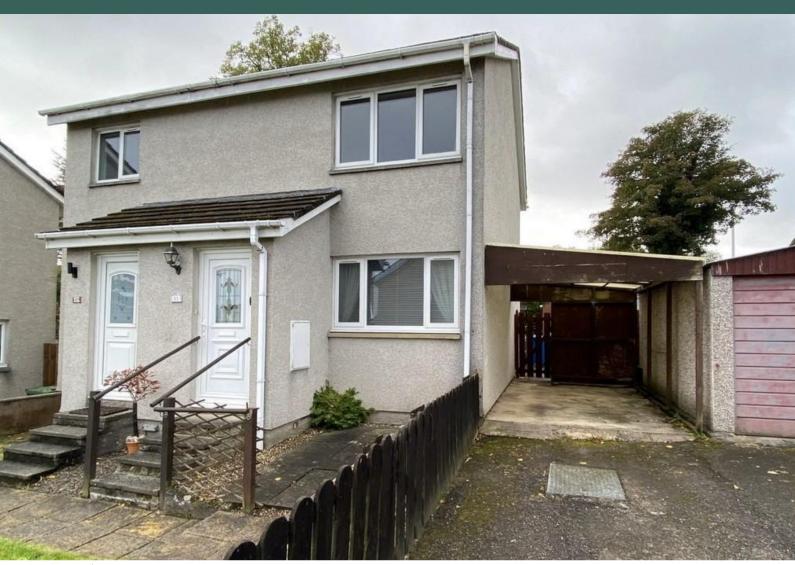

# 11 KING BRUDE TERRACE, MUIRTOWN, INVERNESS, IV3 8PT

- GROUND FLOOR FLAT LOCATED IN THE POPULAR MUIRTOWN
  AREA OF INVERNESS
- SPACIOUS LOUNGE
- KITCHEN
- TWO DOUBLE BEDROOMS
- SHOWER ROOM
- FRONT AND REAR GARDENS
- AMPLE DRIVEWAY PARKING AND CARPORT

### GARDENS

The garden to the front is enclosed with wooden fencing and laid to lawn. A driveway to the side with carport, provides ample parking space.

The enclosed rear garden is laid to lawn and benefits from a timber garden shed.

HEATING Gas central heating

GLAZING Double glazing

PARKING Off-street driveway parking. Carport.