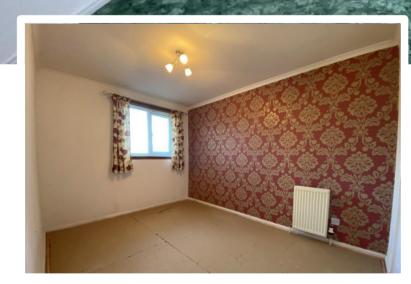

#### **BEDROOM 1**

11' 6" x 8' 3" (3.52m x 2.54m) Bedroom one is a double room which benefits from a

triple integral wardrobe with sliding doors. There is a window to the front elevation.

#### **BEDROOM 2**

9' 9" x 8' 3" (2.99m x 2.54m)

The second bedroom is another double room, located to the rear elevation. This bedroom is laid with carpet and also benefits from a triple integral wardrobe with sliding doors.