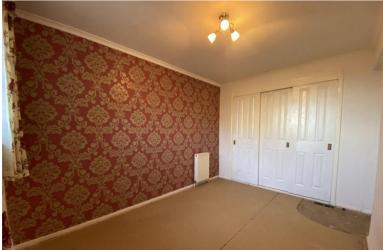

#### **BEDROOM 1**

11' 6" x 8' 3" (3.52m x 2.54m) Bedroom one is a double room which benefits from a

triple integral wardrobe with sliding doors. There is a window to the front elevation.

#### **BEDROOM 2**

9' 9" x 8' 3" (2.99m x 2.54m)

The second bedroom is another double room, located to the rear elevation. This bedroom is laid with carpet and also benefits from a triple integral wardrobe with sliding doors.