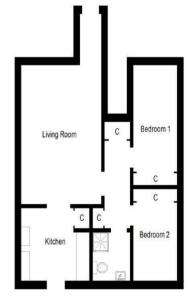

# ENTRANCE VESTIBULE

The front door opens into the vestibule which is laid with carpet. Access is provided through the lounge.

# LOUNGE

15' 10" x 11' 7" (4.84m x 3.55m)

The lounge is laid with carpet and enjoys a good degree of natural light, courtesy of windows to the front elevation. Access is provided to the kitchen and hallway.

#### **KITCHEN**

9' 7" x 8' 4" (2.93m x 2.56m)

The kitchen is laid with laminate and fitted with a combination of wall mounted and floored based units with worktop, stainless steel sink with drainer and storage cupboard. Access is provided to the rear garden.

#### HALLWAY

The hallway is laid with carpet and provides access to the lounge, two bedrooms and shower room. There are two deep cupboards, providing ample storage.

#### **BEDROOM 1**

11' 6" x 8' 3" (3.52m x 2.54m) Bedroom one is a double room which benefits from a

triple integral wardrobe with sliding doors. There is a window to the front elevation.

#### **BEDROOM 2**

9' 9" x 8' 3" (2.99m x 2.54m)

The second bedroom is another double room, located to the rear elevation. This bedroom is laid with carpet and also benefits from a triple integral wardrobe with sliding doors.

### SHOW ER ROOM

6' 5" x 5' 6" (1.96m x 1.68m)

The shower room is furnished with a wash hand basin, WC, shower cubicle with electric shower. There is a window to the rear elevation and vinyl flooring completes this room.