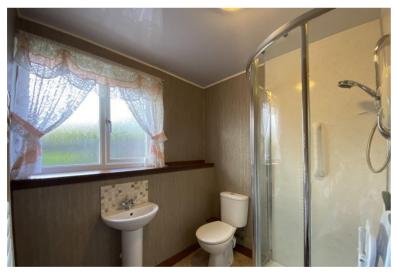

### SHOW ER ROOM

6' 5" x 5' 6" (1.96m x 1.68m)

The shower room is furnished with a wash hand basin, WC, shower cubicle with electric shower. There is a window to the rear elevation and vinyl flooring completes this room.