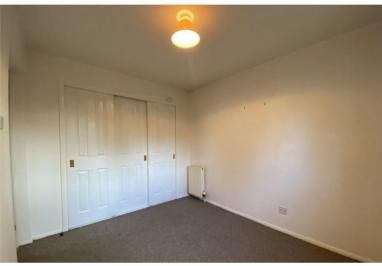

#### **BEDROOM 1**

11' 6" x 8' 3" (3.52m x 2.54m) Bedroom one is a double room which benefits from a

triple integral wardrobe with sliding doors. There is a window to the front elevation.

#### **BEDROOM 2**

9' 9" x 8' 3" (2.99m x 2.54m)

The second bedroom is another double room, located to the rear elevation. This bedroom is laid with carpet and also benefits from a triple integral wardrobe with sliding doors.