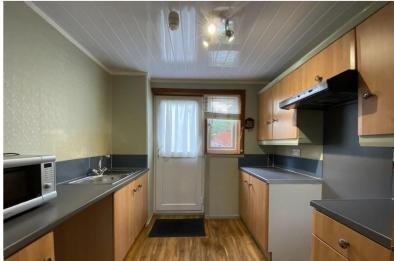

#### **KITCHEN**

9' 7" x 8' 4" (2.93m x 2.56m)

The kitchen is laid with laminate and fitted with a combination of wall mounted and floored based units with worktop, stainless steel sink with drainer and storage cupboard. Access is provided to the rear garden.