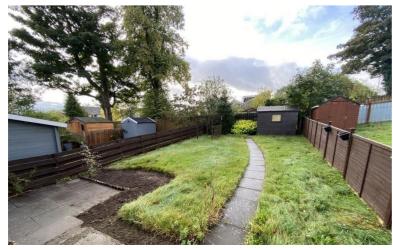

### GARDENS

The garden to the front is enclosed with wooden fencing and laid to lawn. A driveway to the side with carport, provides ample parking space.

The enclosed rear garden is laid to lawn and benefits from a timber garden shed.